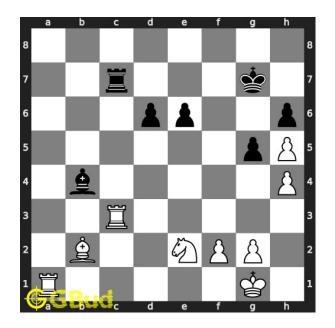

#### Solution 1

**Initial board position** This is the initial board position of medium chess puzzle 0089.

Figure 3: Initial board position of medium chess puzzle 0089

Move 1 Move by white

Figure 4: Rxc7+ - This is a double discovered check since the movement of the rook results in check from itself and bishop.