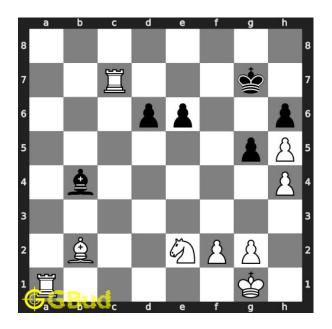

Move 2 Move by black

Figure 5: Kg8 - Opponent's king is forced to respond.

Move 3 Move by white

Figure 6: Ra8# - Your next rook moves to eighth rank and checkmate. This is called ladder mate.. This is how you can mate in 2 moves.