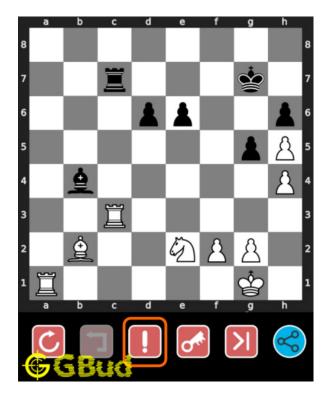

## How to get help for moves in the medium chess puzzle 0089

To get help or the possible next moves in the puzzle, , follow the steps given below

- 1. Go to the puzzle page
- 2. Click the help button (exclamation mark as shown below) to get help or suggestion on next possible move

Figure 12: Click the help button to get help on next move @ https://gbud. in/gr2v682

Figure 13: Solve more medium puzzles @ https://gbud.in/chsmdpz

Figure 14: Solve other puzzles @ https://gbud.in/chsgppz