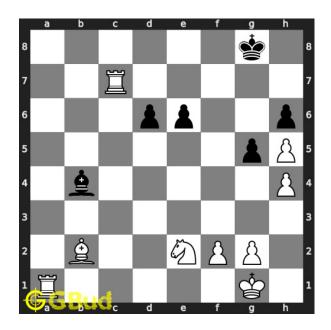

Move 2 Move by black

Figure 5: Kg8 - Opponent's king is forced to respond.

Move 3 Move by white

Figure 6: Ra8# - Your next rook moves to eighth rank and checkmate. This is called ladder mate.. This is how you can mate in 2 moves.