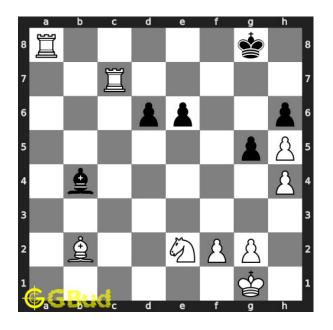

#### Medium chess puzzle 0089

Figure 1: Solve this medium chess puzzle 0089. Mate in 2 moves @ https://gbud.in/gr2v682

Figure 2: Solve this medium chess puzzle online with solution @ https://gbud.in/gr2v682

#### Solution 1

**Initial board position** This is the initial board position of medium chess puzzle 0089.

Figure 3: Initial board position of medium chess puzzle 0089

Move 1 Move by white

Figure 4: Rxc7+ - This is a double discovered check since the movement of the rook results in check from itself and bishop.