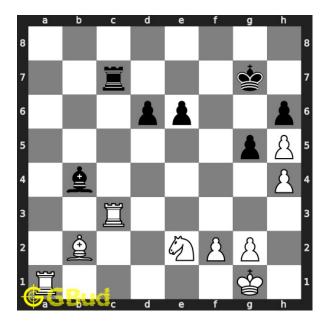

#### Solution 1

**Initial board position** This is the initial board position of medium chess puzzle 0089.

Figure 3: Initial board position of medium chess puzzle 0089

Move 1 Move by white

Figure 4: Rxc7+ - This is a double discovered check since the movement of the rook results in check from itself and bishop.