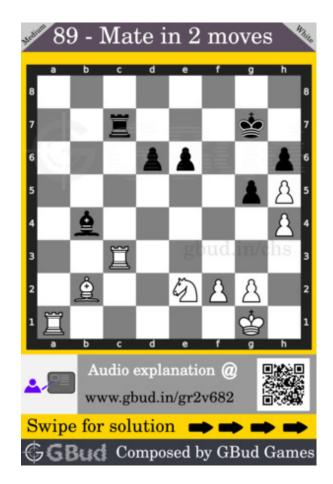

#### Right moves for the solution to the medium chess puzzle 0089

Based on the objective of the puzzle, you have to make the right moves. Following are the right moves

1. Rxc7+, Ra8#

#### Explanation for the moves

- 1. Rxc7+ This is a double discovered check since the movement of the rook results in check from itself and bishop.
- 2. Kg8 Opponent's king is forced to respond.
- 3. Ra8# Your next rook moves to eighth rank and checkmate. This is called ladder mate.. This is how you can mate in 2 moves.
- 4. For right move You have had a wise discovered attack followed by ladder mate. Keep learning new strategies
- 5. For wrong move You could have had a ladder mate. Do not stop trying

#### Categories of medium chess puzzle 0089

This medium chess puzzle falls in these categories.

1. Medium chess puzzles

- 2. Mate in 2 puzzles in chess
- 3. Endgame puzzles in chess
- 4. Battery puzzles in chess
- 5. Strategy puzzles in chess
- 6. Mate pattern puzzles in chess
- 7. Rook puzzles in chess