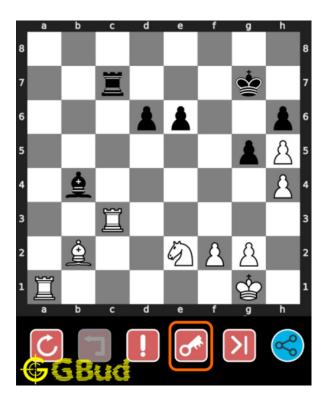

#### How to view the solution to medium chess puzzle 0089

To view the solution to this puzzle, follow the steps given below

- 1. Go to the puzzle page
- 2. Click the solution button (Key as shown below) to view the solution

Figure 11: Click the solution button to view solutions @ https://gbud.in/ $\rm gr2v682$ 